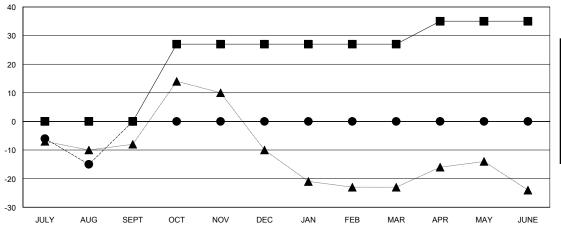

#### GOALS AND ACTUAL MEMBERS CUMULATIVE

| ■-    | CURRENT YEAR GOALS FOR NEW |
|-------|----------------------------|
| /EN/D | EDS                        |

- CURRENT YEAR ACTUAL MEMBERS

- ▲ - LAST YEAR ACTUAL MEMBERS